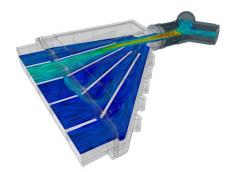

# **High-fidelity simulation**

- Integrated Ansys Mechanical & **Ansys Fluent solvers**
- Additional physics & greater accuracy

Fluids simulation example shown. Also applies to structural & thermal simulation.