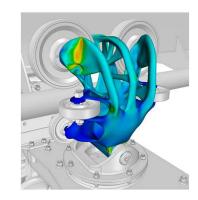

# **High-fidelity simulation**

- Integrated Ansys Mechanical & **Ansys Fluent solvers**
- Additional physics & greater accuracy

Fluids simulation example shown. Also applies to structural & thermal simulation.