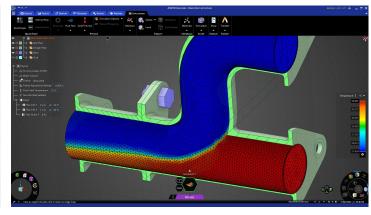

# **High-fidelity simulation**

- Integrated Ansys Mechanical & **Ansys Fluent solvers**
- Additional physics & greater accuracy

Fluids simulation example shown. Also applies to structural & thermal simulation.